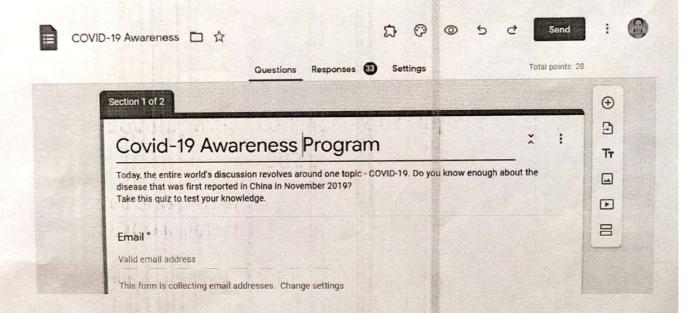

1. Online "Covid 19 Awareness Program"

Date: 20/07/2020 To 10/08/2020

Venue: online

The programme was organized by the Women Development Cell. The programme was held from 20/07/2020 To 10/08/2020. 33 participants have taken part in this activity and received the certificates.