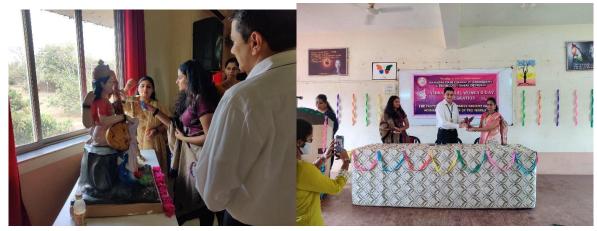

## About the event:

The programme was organized by the Women Development Cell. The programme was held on 8th March 2022. The programme started with a prayer song & Saraswati poojan. Inauguration function is graced by the presence of Dr. M. M. Bhagwat principal RMCET, Prof Mrs. P. P. Kshirsagar Head WDC, student representative Akshata Agine. Dr. M. M. Bhagwat addressed the audience on women empowerment. Mrs. P. P. Kshirsagar Addressed the audience on the role of women in the society & how to keep self motivated. Staff WDC members Prof. S. R. Mangale, Prof. G Padhye, student members, all lady faculties & girl students attended the function. Vote of thanks is given by Ms. S. R. Mangale.

# Glimpse of the event

Saraswati Poojan

Felicitation

by Dr. M.M.Bhagwat (Principal) and the audience during event