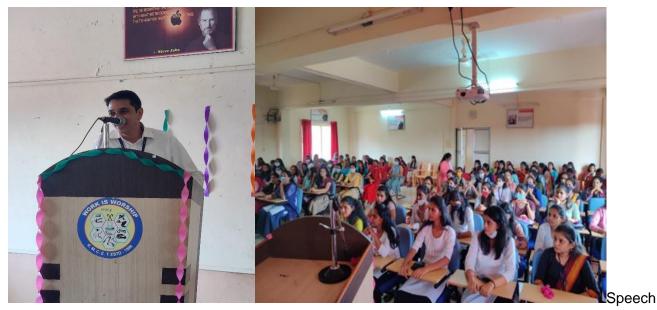

## About the event:

The programme was organized by the Women Development Cell. The programme was held on 8th March 2022. The programme started with a prayer song & Saraswati poojan. Inauguration function is graced by the presence of Dr. M. M. Bhagwat principal RMCET, Prof Mrs. P. P. Kshirsagar Head WDC, student representative Akshata Agine. Dr. M. M. Bhagwat addressed the audience on women empowerment. Mrs. P. P. Kshirsagar Addressed the audience on the role of women in the society & how to keep self motivated. Staff WDC members Prof. S. R. Mangale, Prof. G Padhye, student members, all lady faculties & girl students attended the function. Vote of thanks is given by Ms. S. R. Mangale.

1. (02354) 269400/269401 · Email: <a href="mailto:info@rmcet.com">info@rmcet.com</a> · Website: <a href="www.rmcet.com">www.rmcet.com</a> · DTE Code: <a href="mailto:3202">3202</a>

The event of Storytelling, Poem Reading And Dance performances started after the inauguration function. Storytelling event is related to Gender Equality. Poem Reading And Dance performances is related to Women Empowerment.