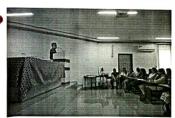

Dance performance and storytelling

Ruxagu

Mrs. P. P. Kshirsagar (Head WDC)

Dr. M. M. Bhagwat
(Principal)

Rajendra Mose College of Engineering & Technology Ambay, Devrukh. 2. Online GK Quiz on Women's Day on the occasion of International Women's Day