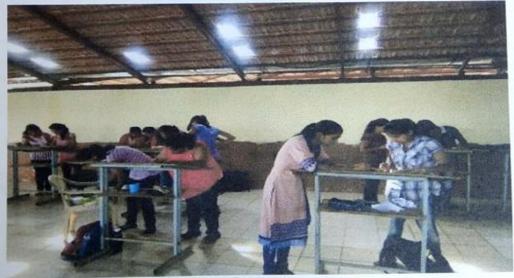

# Glimpse of the event

Saraswati Poojan

Felicitation

by Dr. M.M.Bhagwat (Principal) and the audience during event