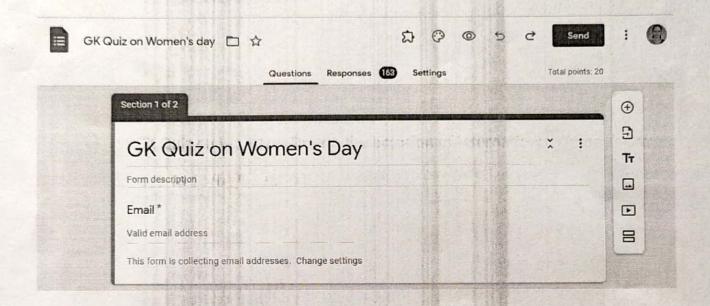

Dance performance and storytelling

Ruxagu

Mrs. P. P. Kshirsagar (Head WDC)

Dr. M. M. Bhagwat
(Principal)

Rajendra Mose College of Engineering & Technology Ambay, Devrukh. 2. Online GK Quiz on Women's Day on the occasion of International Women's Day

Date: 08/03/2021 To 13/03/2021

Venue: online

The programme was organized by the Women Development Cell. The programme was held from 08/03/2021 To 13/03/2021. 163 participants have taken part in this activity and received the certificates.