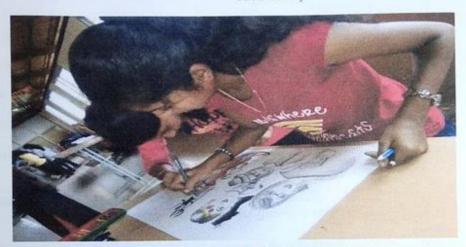

# Glimpse of the event

Saraswati Poojan

Felicitation

by Dr. M.M.Bhagwat (Principal) and the audience during event