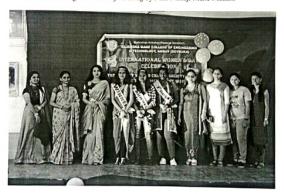

The event of Ramp-Walk & Talent show was started after inauguration function. Total 18 girl students have taken part in Ramp-Walk & Four Dance performances were arranged. The event was judged by Ms. Prajkta Ghag & Prof. Sonia Mapuskar. Shraddha Adivarekar (1st year MMS) was the Winner, Ms.Shraddha Sawant (TE comp) got First runner up position & Rajeshwari More was Second runner up.

Participants during ramp-walk

Dance Performance

Miragar Kshirsagar P.P. Head WDC

PRINCIPAL
Rajandra Mane College of Engineering
8. Technology Ambev, Devruich
Tal. Sangameshwar Dist. Ratnagir.
Pin: 415804 (Maharashtra)