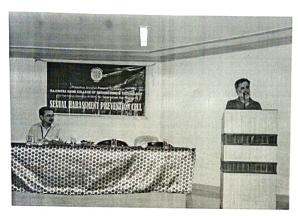

# Glimpse of the event

Saraswati Poojan

Felicitation

by Dr. M.M.Bhagwat (Principal) and the audience during event