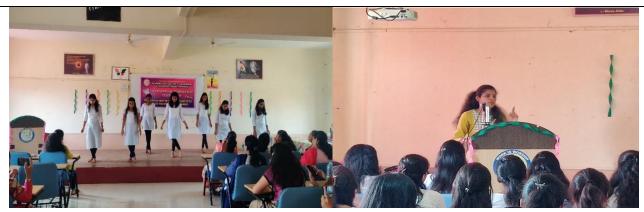

1. (02354) 269400/269401 · Email: <a href="mailto:info@rmcet.com">info@rmcet.com</a> · Website: <a href="www.rmcet.com">www.rmcet.com</a> · DTE Code: <a href="mailto:3202">3202</a>

The event of Storytelling, Poem Reading And Dance performances started after the inauguration function. Storytelling event is related to Gender Equality. Poem Reading And Dance performances is related to Women Empowerment.

Dance performance and storytelling

Ruxagu

Mrs. P. P. Kshirsagar (Head WDC)

Dr. M. M. Bhagwat
(Principal)

Rajendra Mose College of Engineering & Technology Ambay, Devrukh. 2. Online GK Quiz on Women's Day on the occasion of International Women's Day