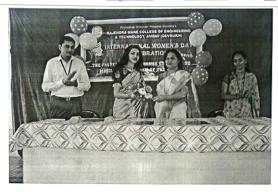

# Glimpse of the event

Saraswati Poojan

Felicitation

by Dr. M.M.Bhagwat (Principal) and the audience during event