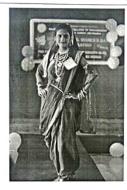

The event of Ramp-Walk & Talent show was started after inauguration function. Total 18 girl students have taken part in Ramp-Walk & Four Dance performances were arranged. The event was judged by Ms. Prajkta Ghag & Prof. Sonia Mapuskar. Shraddha Adivarekar (1st year MMS) was the Winner, Ms.Shraddha Sawant (TE comp) got First runner up position & Rajeshwari More was Second runner up.

Participants during ramp-walk

Dance Performance

Miragar Kshirsagar P.P. Head WDC

PRINCIPAL
Rajandra Mane College of Engineering
8. Technology Ambev, Devruich
Tal. Sangameshwar Dist. Ratnagir.
Pin: 415804 (Maharashtra)